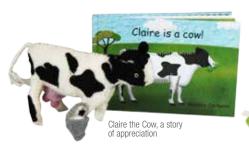

These felt products are hand made under Fair Trade by women in Nepal and are ated with all natural fibres such as pure wool and cotton, using old craft technique such as felt making, embroidery, crochet and knitting to enhance our designs