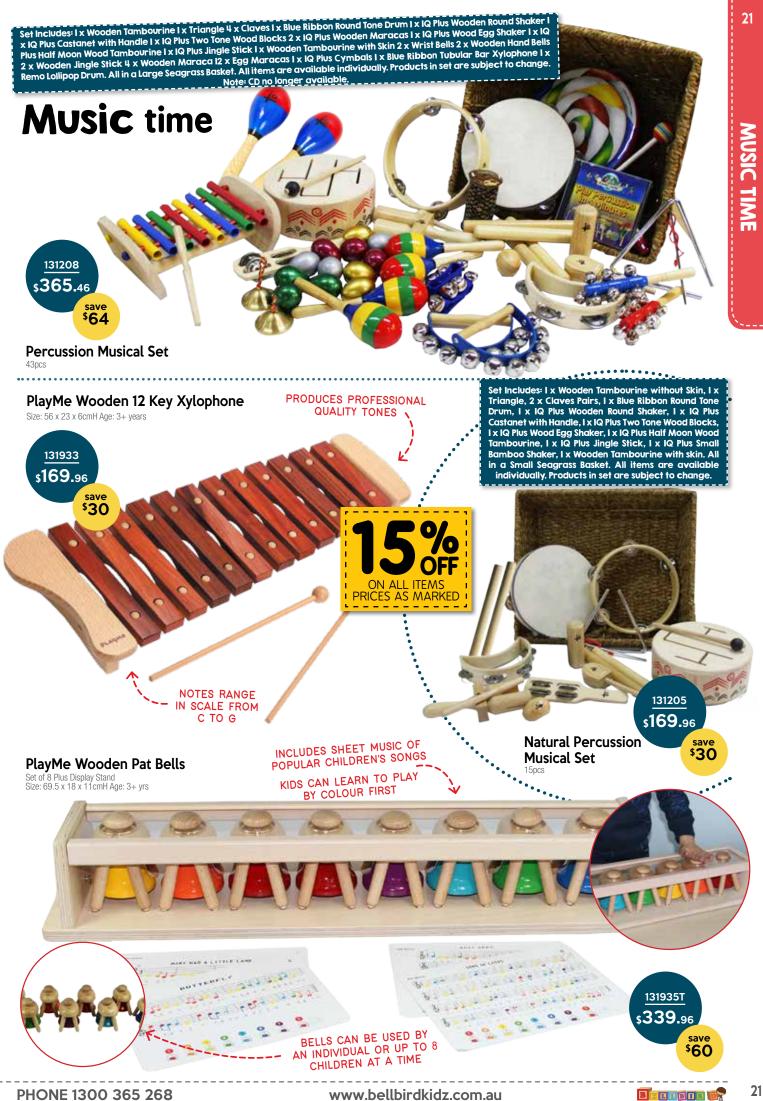

ontains: · Woodland fair y two storey house · Woodland fair y round house · Two piece wooden shelter · Wood slice · Felt toadstool stump · Two Green felt fairies · Two Grey felt fairies · Garden gnome · Seven rainbow gnomes · Seven mango wood animals · Five felt woodland animals · Two felt ducks · Felt river · Wooden bridge with railing · Felt mossy mat · Three spring season trees · Four seasonal trees



#### Natural Woodland & House Scene Large Set 41pcs Age: 3+ yrs

Note: Grass Mat (100 x 100cm) not included in either set but available for individual purchase. (135569)

**Open Ended Play** 





Note: Rainbow Mat not included in this set but available for individual purchase. (136266)

\_ \_ \_ \_ \_ \_ \_



PHONE 1300 365 268

www.bellbirdkidz.com.au

Beiten D?











Beccela Dr



www.bellbirdkidz.com.au



SPRING CLEANING



PHONE 1300 365 268

www.bellbirdkidz.com.au

**BEIBIR DR DR 2**3

## **NEW CENTRE FITOUT** OR RENOVATION?

ASK US TO CREATE A CUSTOMISED QUOTE UNIQUE TO YOUR SERVICE



To find out more contact our: Business Development Manager

Tracey Christ 0413 440 823 tchrist@bellbirdkidz.com.au

#### PHOENIX KINDERGARTEN

Profile: 2 Room 66 Place Kindergarten Date: Jan 2017

We chose Bellbird to fit our new kindergarten because they are just so fantastic to work with. Actually, we've been using Bellbird for years because they have a great range of quality products that last, and their service really is exceptional, before, during and after. Our Account Manager spent hours assisting us with our product selection by providing us with photos of other centre