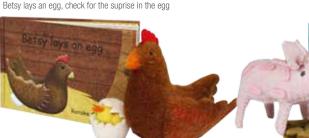

These felt products are hand made under Fair Trade by women in Nepal and are ated with all natural fibres such as pure wool and cotton, using old craft technique such as felt making, embroidery, crochet and knitting to enhance our designs