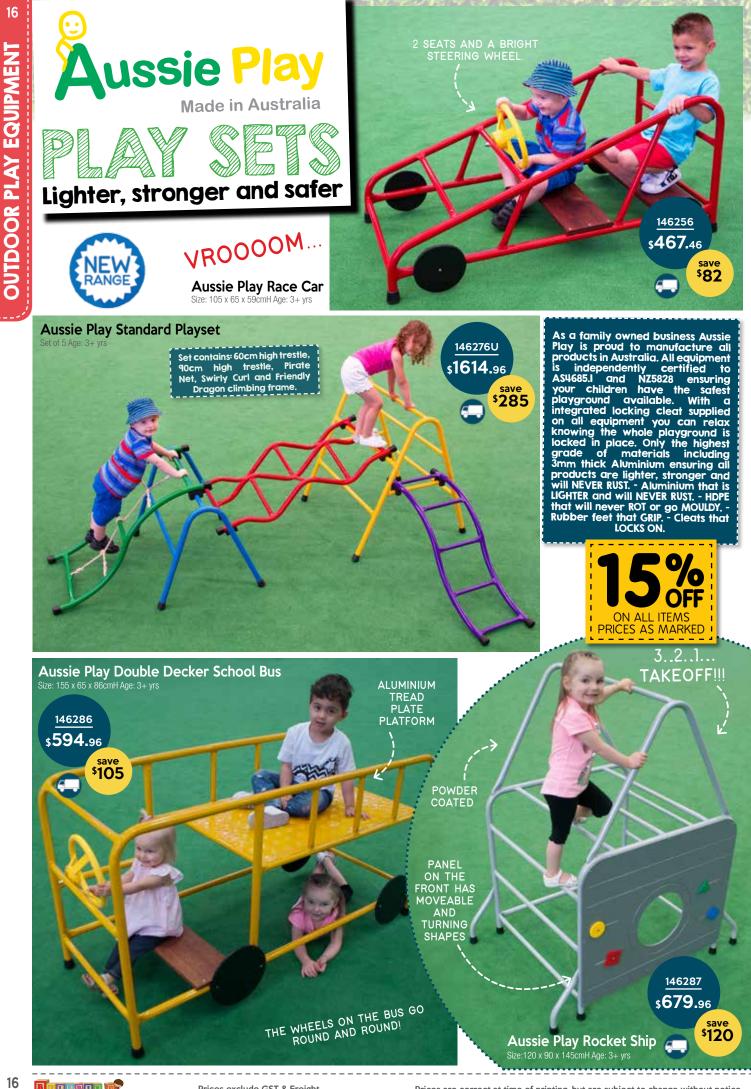

# Large 41 piece set contains: · Woodland fair y two storey house · Woodland fair y round house · Two piece wooden shelter · Wood slice · Felt toadstool stump · Two Green felt fairies · Two Grey felt fairies · Garden gnome · Seven rainbow gnomes · Seven mango wood animals · Five felt woodland animals · Two felt ducks · Felt river · Wooden bridge with railing · Felt mossy mat · Three spring season trees · Four seasonal trees



#### Natural Woodland & House Scene Large Set 41pcs Age: 3+ yrs

Note: Grass Mat (100 x 100cm) not included in either set but available for individual purchase. (135569)

**Open Ended Play** 





Note: Rainbow Mat not included in this set but available for individual purchase. (136266)

\_ \_ \_ \_ \_ \_ \_



PHONE 1300 365 268

www.bellbirdkidz.com.au

Beiten D?











Beccela Dr



www.bellbirdkidz.com.au



SPRING CLEANING



PHONE 1300 365 268

www.bellbirdkidz.com.au

**BEIBIR DR DR 2**3

## **NEW CENTRE FITOUT** OR RENOVATION?

ASK US TO CREATE A CUSTOMISED QUOTE UNIQUE TO YOUR SERVICE



To find out more contact our: Business Development Manager

Tracey Christ 0413 440 823 tchrist@bellbirdkidz.com.au

#### PHOENIX KINDERGARTEN

Profile: 2 Room 66 Place Kindergarten Date: Jan 2017

We chose Bellbird to fit our new kindergarten because they are just so fantastic to work with. Actually, we've been using Bellbird for years because they have a great range of quality products that last, and their service really is exceptional, before, during and after. Our Account Manager spent hours assisting us with our product selection by providing us with