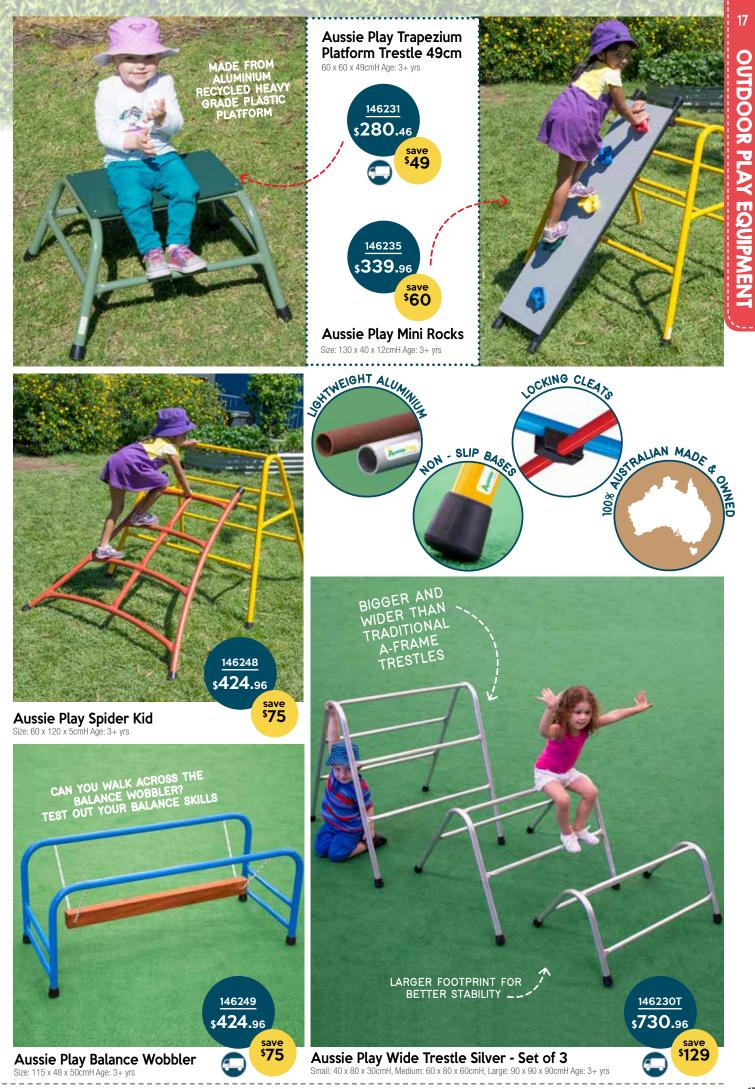

Large 41 piece set contains: · Woodland fair y two storey house · Woodland fair y round house · Two piece wooden shelter · Wood slice · Felt toadstool stump · Two Green felt fairies · Two Grey felt fairies · Garden gnome · Seven rainbow gnomes · Seven mango wood animals · Five felt woodland animals · Two felt ducks · Felt river · Wooden bridge with railing · Felt mossy mat · Three spring season trees · Four seasonal trees



#### Natural Woodland & House Scene Large Set 41pcs Age: 3+ yrs

Note: Grass Mat (100 x 100cm) not included in either set but available for individual purchase. (135569)

**Open Ended Play** 





Note: Rainbow Mat not included in this set but available for individual purchase. (136266)

\_ \_ \_ \_ \_ \_ \_



PHONE 1300 365 268

www.bellbirdkidz.com.au

Beiten D?











Beccela Dr



www.bellbirdkidz.com.au



SPRING CLEANING



PHONE 1300 365 268

www.bellbirdkidz.com.au

**BEIBIR DR DR 2**3

## **NEW CENTRE FITOUT** OR RENOVATION?

ASK US TO CREATE A CUSTOMISED QUOTE UNIQUE TO YOUR SERVICE



To find out more contact our: Business Development Manager

Tracey Christ 0413 440 823 tchrist@bellbirdkidz.com.au

#### PHOENIX KINDERGARTEN

Profile: 2 Room 66 Place Kindergarten Date: Jan 2017

We chose Bellbird to fit our new kindergarten because they are just so fantastic to work with. Actually, we've been using Bellbird for years because they have a great range of quality products that last, and their service really is exceptional, before, during and after. Our Account Manager spent hours assisting us with our product selection by providing us with ph