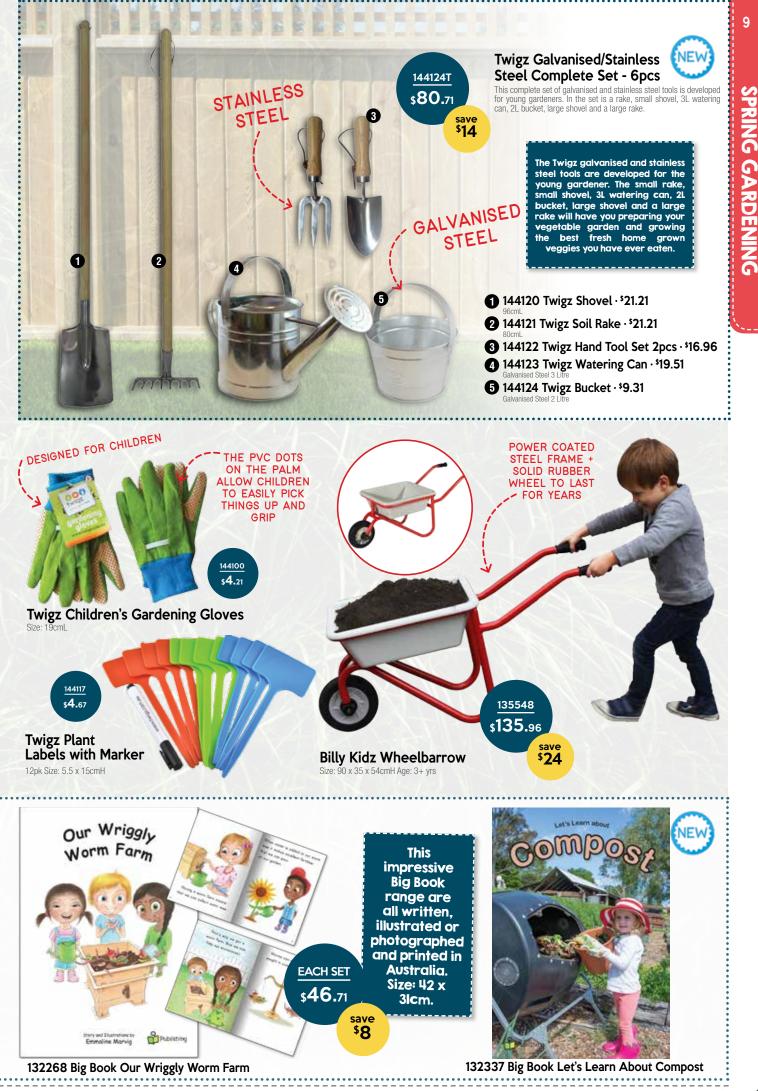

These felt products are hand made under Fair Trade by women in Nepal and are ated with all natural fibres such as pure wool and cotton, using old craft technique such as felt making, embroidery, crochet and knitting to enhance our designs