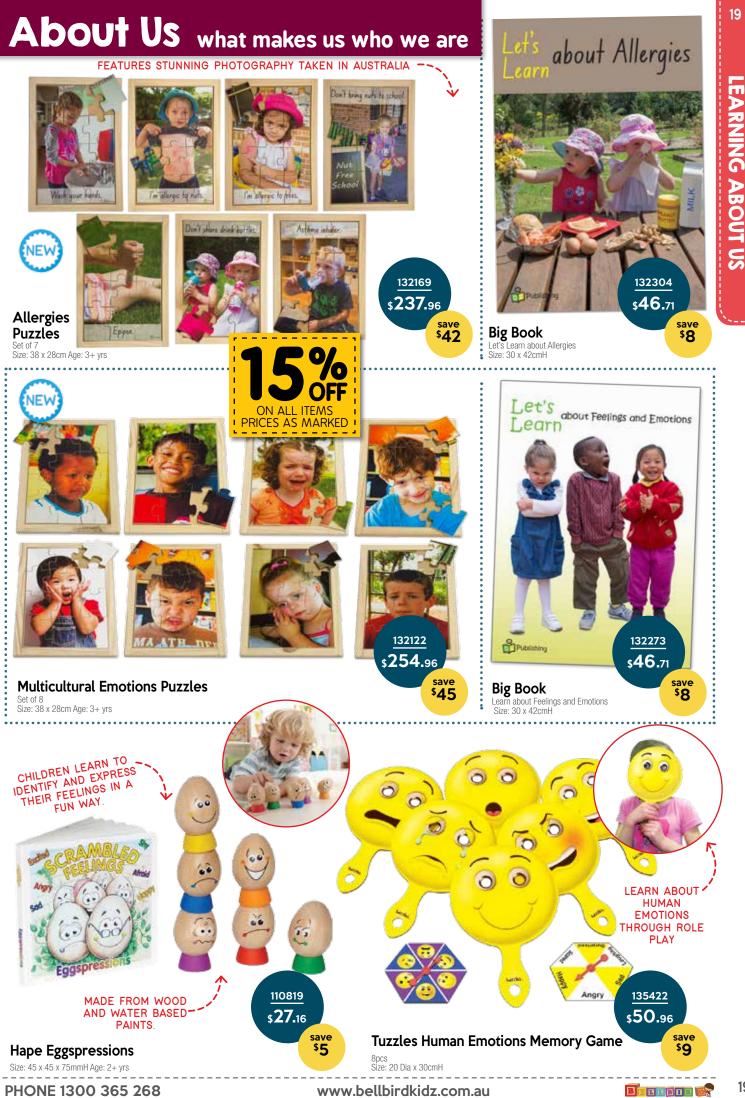

e 41 piece set contains: · Woodland fair y two storey house · Woodland fair y round house · Two piece wooden shelter · Wood slice · Felt toadstool stump · Two Green felt fairies · Two Grey felt fairies · Garden gnome · Seven rainbow gnomes · Seven mango wood animals · Five felt woodland animals · Two felt ducks · Felt river · Wooden bridge with railing · Felt mossy mat · Three spring season trees · Four seasonal trees



#### Natural Woodland & House Scene Large Set 41pcs Age: 3+ yrs

Note: Grass Mat (100 x 100cm) not included in either set but available for individual purchase. (135569)

**Open Ended Play** 





Note: Rainbow Mat not included in this set but available for individual purchase. (136266)

\_ \_ \_ \_ \_ \_ \_



PHONE 1300 365 268

www.bellbirdkidz.com.au

Beiten D?











Beccela Dr



www.bellbirdkidz.com.au



SPRING CLEANING



PHONE 1300 365 268

www.bellbirdkidz.com.au

**BEIBIR DR DR 2**3

## **NEW CENTRE FITOUT** OR RENOVATION?

ASK US TO CREATE A CUSTOMISED QUOTE UNIQUE TO YOUR SERVICE



To find out more contact our: Business Development Manager

Tracey Christ 0413 440 823 tchrist@bellbirdkidz.com.au

#### PHOENIX KINDERGARTEN

Profile: 2 Room 66 Place Kindergarten Date: Jan 2017

We chose Bellbird to fit our new kindergarten because they are just so fantastic to work with. Actually, we've been using Bellbird for years because they have a great range of quality products that last, and their service really is exceptional, before, during and after. Our Account Manager spent hours assisting us with our product selection by providing us with photos