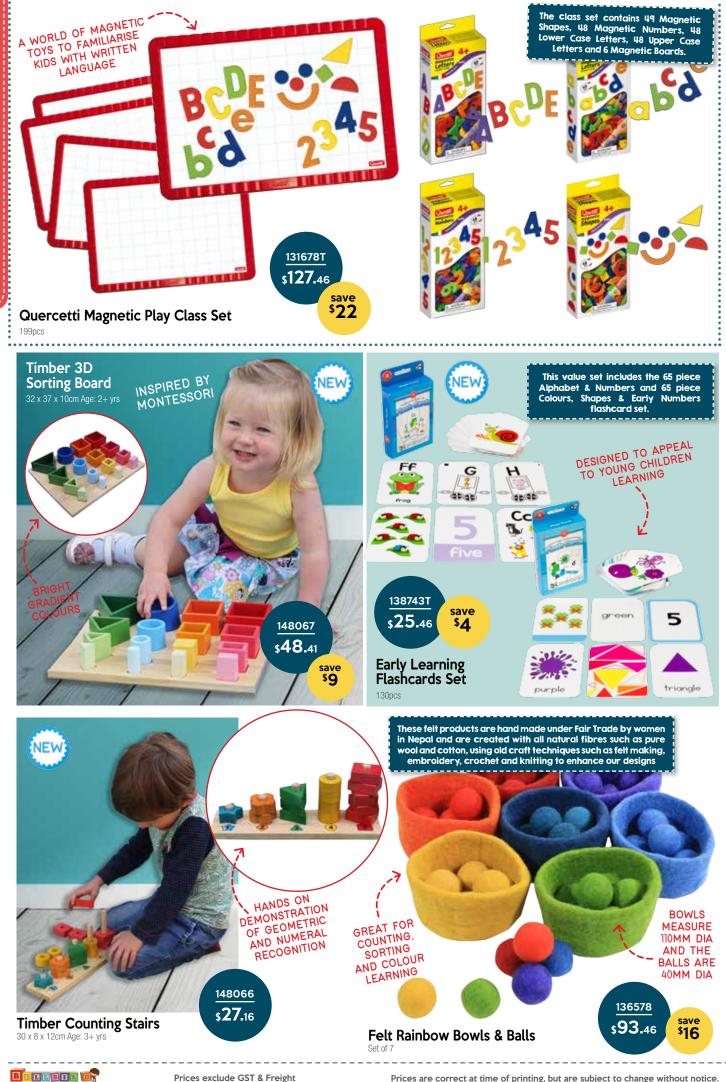

These felt products are hand made under Fair Trade by women in Nepal and are ated with all natural fibres such as pure wool and cotton, using old craft technique such as felt making, embroidery, crochet and knitting to enhance our designs