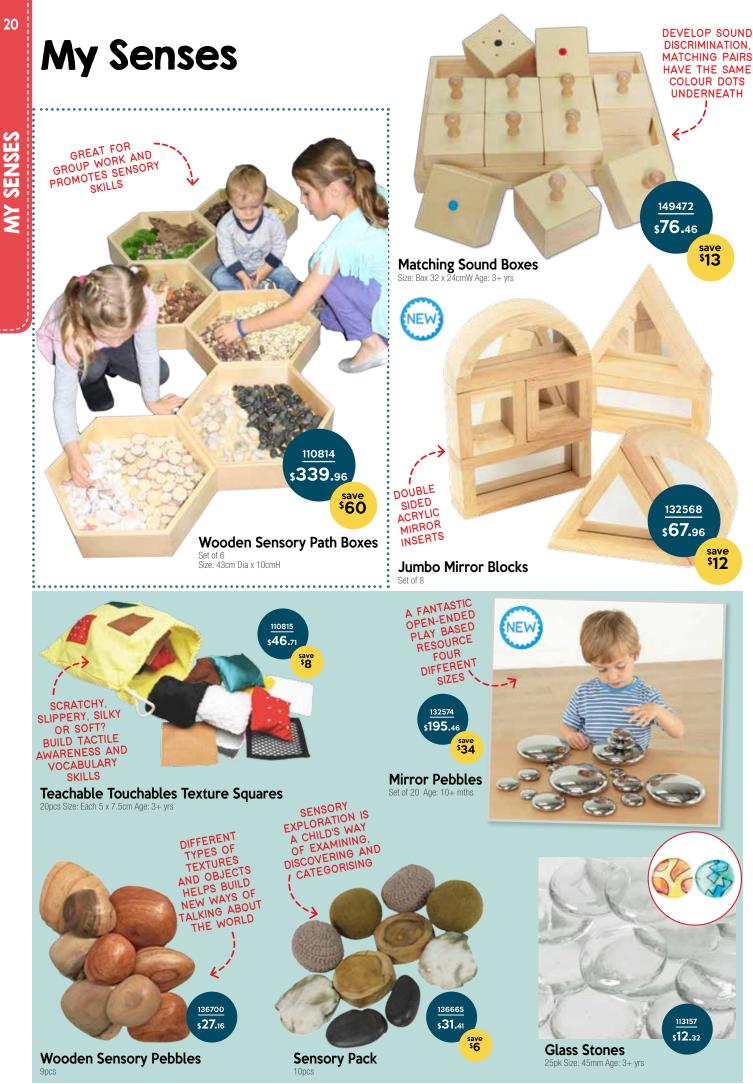

41 piece set contains: · Woodland fair y two storey house · Woodland fair y round house · Two piece wooden shelter · Wood slice · Felt toadstool stump · Two Green felt fairies · Two Grey felt fairies · Garden gnome · Seven rainbow gnomes · Seven mango wood animals · Five felt woodland animals · Two felt ducks · Felt river · Wooden bridge with railing · Felt mossy mat · Three spring season trees · Four seasonal trees



#### Natural Woodland & House Scene Large Set 41pcs Age: 3+ yrs

Note: Grass Mat (100 x 100cm) not included in either set but available for individual purchase. (135569)

**Open Ended Play** 





Note: Rainbow Mat not included in this set but available for individual purchase. (136266)

\_ \_ \_ \_ \_ \_ \_



PHONE 1300 365 268

www.bellbirdkidz.com.au

Beiten D?











Beccela Dr



www.bellbirdkidz.com.au



SPRING CLEANING



PHONE 1300 365 268

www.bellbirdkidz.com.au

**BEIBIR DR DR 2**3

## **NEW CENTRE FITOUT** OR RENOVATION?

ASK US TO CREATE A CUSTOMISED QUOTE UNIQUE TO YOUR SERVICE



To find out more contact our: Business Development Manager

Tracey Christ 0413 440 823 tchrist@bellbirdkidz.com.au

#### PHOENIX KINDERGARTEN

Profile: 2 Room 66 Place Kindergarten Date: Jan 2017

We chose Bellbird to fit our new kindergarten because they are just so fantastic to work with. Actually, we've been using Bellbird for years because they have a great range of quality products that last, and their service really is exceptional, before, during and after. Our Account Manager spent hours assisting us with our product selection by providing us with photos o