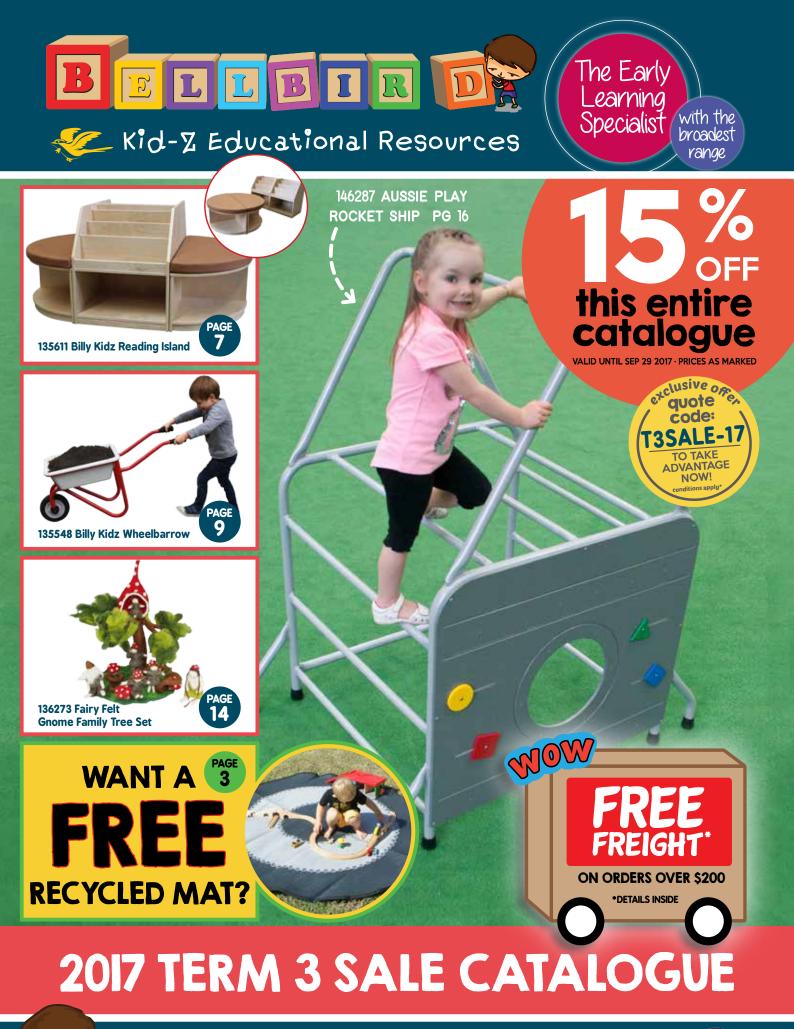

# WANT A FREE RECYCLED MAT?

## BUY ONE OF THE SETS & receive this mat

OFFER LIMITED TO THE FIRST 20 CUSTOMERS

SMALL MAT ABORIGINAL DESIGN -"COUNTRY" CHARCOAL/GREY 1.8m

## 146527T : SET I

Set 1 includes: Recycled Indian Chindi Rug Round 1.8m; Large Mat Aboriginal Design "Campfire" Black/Orange/White 3m; Large Round Mat New Zealand Design "Korero" Black/White 2.7m

\$433.37

## 146528T : SET 2

Set 2 includes: Recycled Indian Chindi Rug Round 1.8m; Large Mat Torres Strait Island Design "Turtle Circle" Bronze/White 2.7m; Large Mat Aboriginal Design "Reconciliation" Brown/Black/White 3m

\$**422.87** 

PHONE 1300 365 268