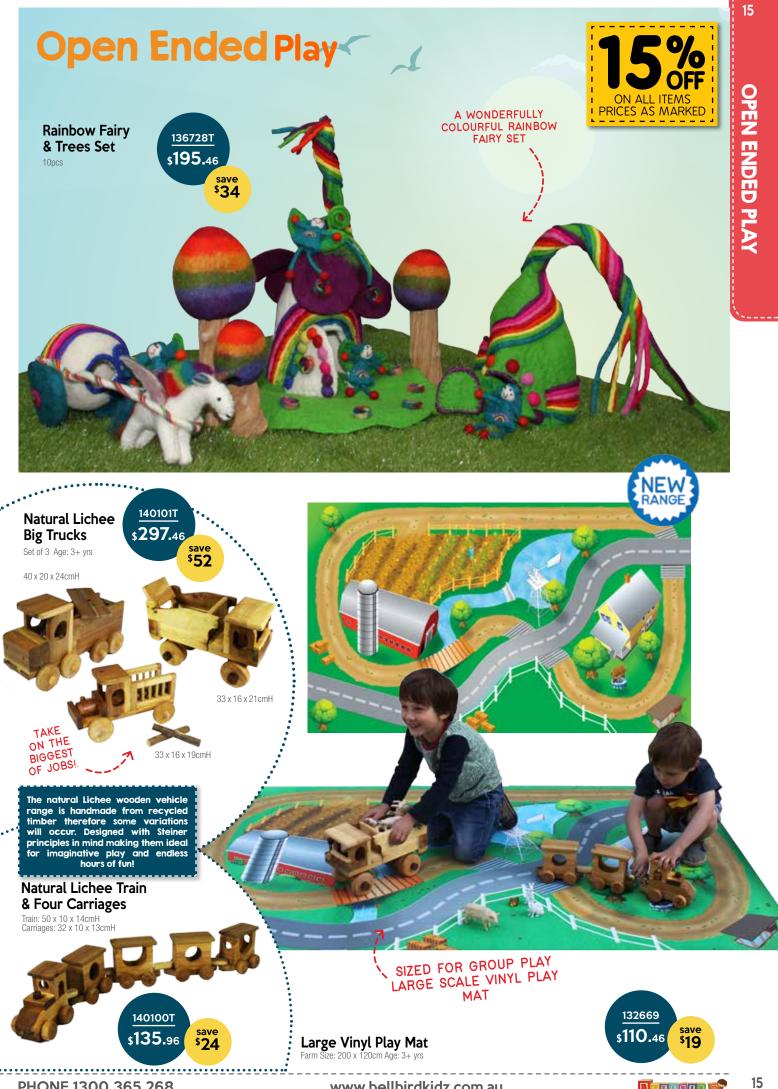

#### Large 41 piece set contains: · Woodland fair y two storey house · Woodland fair y round house · Two piece wooden shelter · Wood slice · Felt toadstool stump · Two Green felt fairies · Two Grey felt fairies · Garden gnome · Seven rainbow gnomes · Seven mango wood animals · Five felt woodland animals · Two felt ducks · Felt river · Wooden bridge with railing · Felt mossy mat · Three spring season trees · Four seasonal trees

#### Natural Woodland & House Scene Large Set 41pcs Age: 3+ yrs

Note: Grass Mat (100 x 100cm) not included in either set but available for individual purchase. (135569)

**Open Ended Play** 

Note: Rainbow Mat not included in this set but available for individual purchase. (136266)