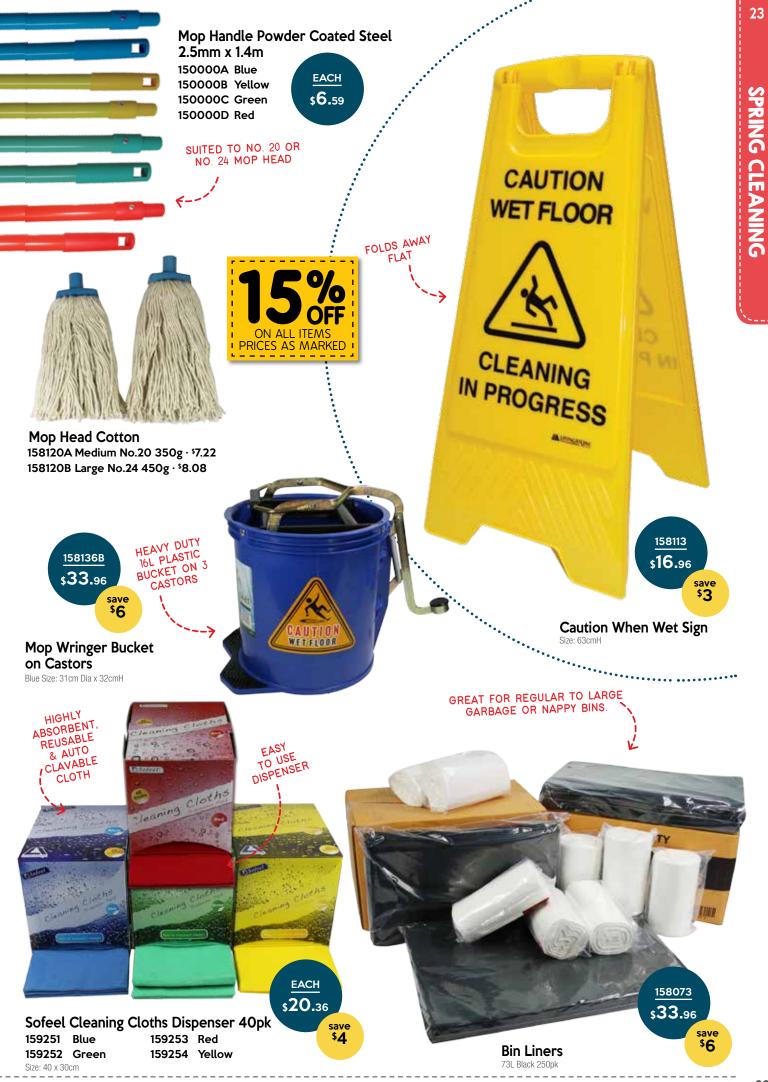

Woodland fair y round house · Two piece wooden shelter · Wood slice · Felt toadstool stump · Two Green felt fairies · Two Grey felt fairies · Garden gnome · Seven rainbow gnomes · Seven mango wood animals · Five felt woodland animals · Two felt ducks · Felt river · Wooden bridge with railing · Felt mossy mat · Three spring season trees · Four seasonal trees



#### Natural Woodland & House Scene Large Set 41pcs Age: 3+ yrs

Note: Grass Mat (100 x 100cm) not included in either set but available for individual purchase. (135569)

**Open Ended Play** 





Note: Rainbow Mat not included in this set but available for individual purchase. (136266)

\_ \_ \_ \_ \_ \_ \_



PHONE 1300 365 268

www.bellbirdkidz.com.au

Beiten D?











Beccela Dr



www.bellbirdkidz.com.au



SPRING CLEANING



PHONE 1300 365 268

www.bellbirdkidz.com.au

**BEIBIR DR DR 2**3

## **NEW CENTRE FITOUT** OR RENOVATION?

ASK US TO CREATE A CUSTOMISED QUOTE UNIQUE TO YOUR SERVICE



To find out more contact our: Business Development Manager

Tracey Christ 0413 440 823 tchrist@bellbirdkidz.com.au

#### PHOENIX KINDERGARTEN

Profile: 2 Room 66 Place Kindergarten Date: Jan 2017

We chose Bellbird to fit our new kindergarten because they are just so fantastic to work with. Actually, we've been using Bellbird for years because they have a great range of quality products that last, and their service really is exceptional, before, during and after. Our Account Manager spent hours assisting us with our product selection by providing us with photos of other centres and samples of furniture to look at. We were