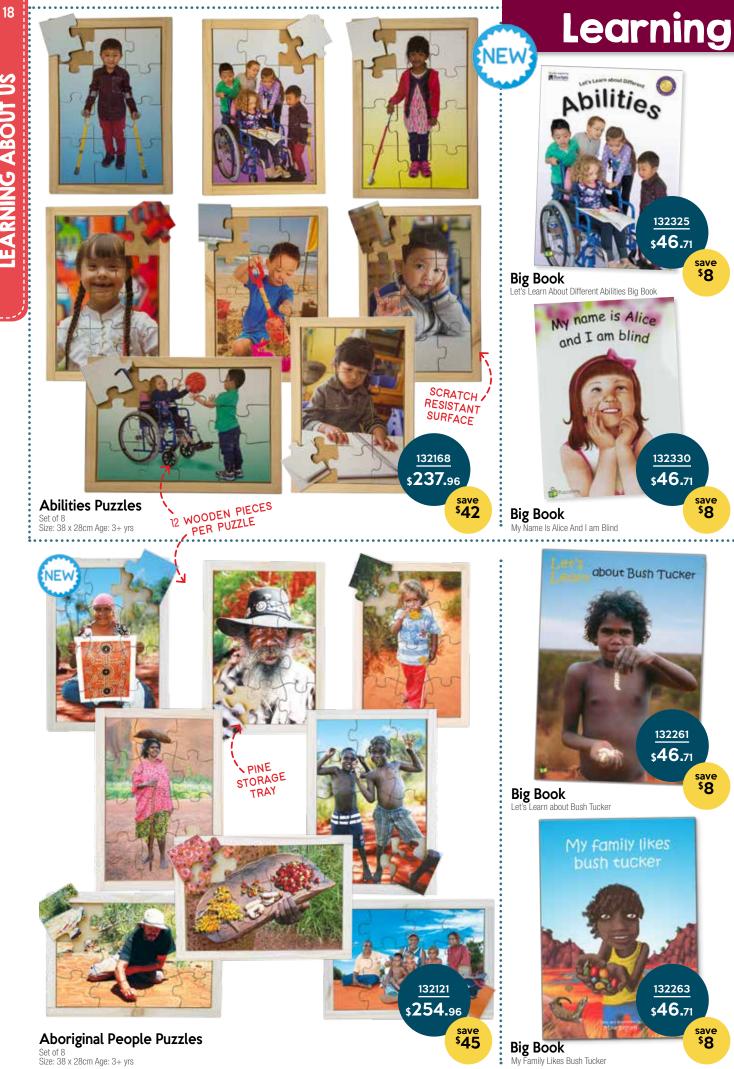

rge 41 piece set contains: · Woodland fair y two storey house · Woodland fair y round house · Two piece wooden shelter · Wood slice · Felt toadstool stump · Two Green felt fairies · Two Grey felt fairies · Garden gnome · Seven rainbow gnomes · Seven mango wood animals · Five felt woodland animals · Two felt ducks · Felt river · Wooden bridge with railing · Felt mossy mat · Three spring season trees · Four seasonal trees



#### Natural Woodland & House Scene Large Set 41pcs Age: 3+ yrs

Note: Grass Mat (100 x 100cm) not included in either set but available for individual purchase. (135569)

**Open Ended Play** 





Note: Rainbow Mat not included in this set but available for individual purchase. (136266)

\_ \_ \_ \_ \_ \_ \_



PHONE 1300 365 268

www.bellbirdkidz.com.au

Beiten D?











Beccela Dr



www.bellbirdkidz.com.au



SPRING CLEANING



PHONE 1300 365 268

www.bellbirdkidz.com.au

**BEIBIR DR DR 2**3

## **NEW CENTRE FITOUT** OR RENOVATION?

ASK US TO CREATE A CUSTOMISED QUOTE UNIQUE TO YOUR SERVICE



To find out more contact our: Business Development Manager

Tracey Christ 0413 440 823 tchrist@bellbirdkidz.com.au

#### PHOENIX KINDERGARTEN

Profile: 2 Room 66 Place Kindergarten Date: Jan 2017

We chose Bellbird to fit our new kindergarten because they are just so fantastic to work with. Actually, we've been using Bellbird for years because they have a great range of quality products that last, and their service really is exceptional, before, during and after. Our Account Manager spent hours assisting us with our product selection by providing us with phot