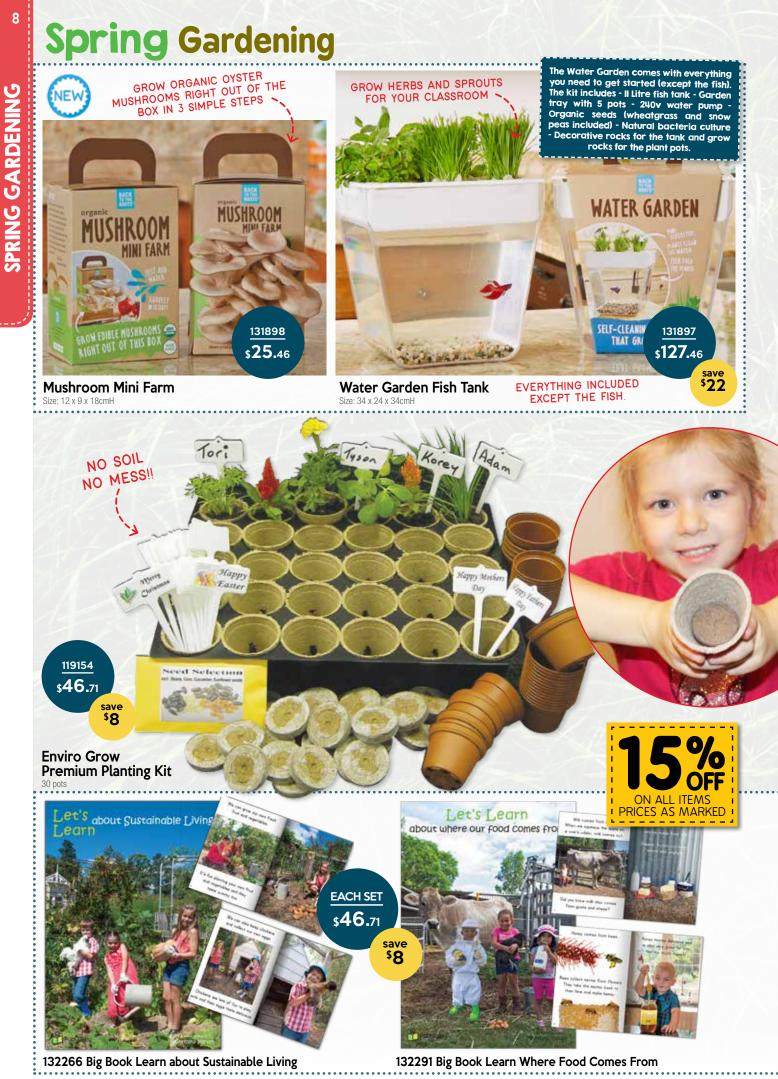

These felt products are hand made under Fair Trade by women in Nepal and are ated with all natural fibres such as pure wool and cotton, using old craft technique such as felt making, embroidery, crochet and knitting to enhance our designs