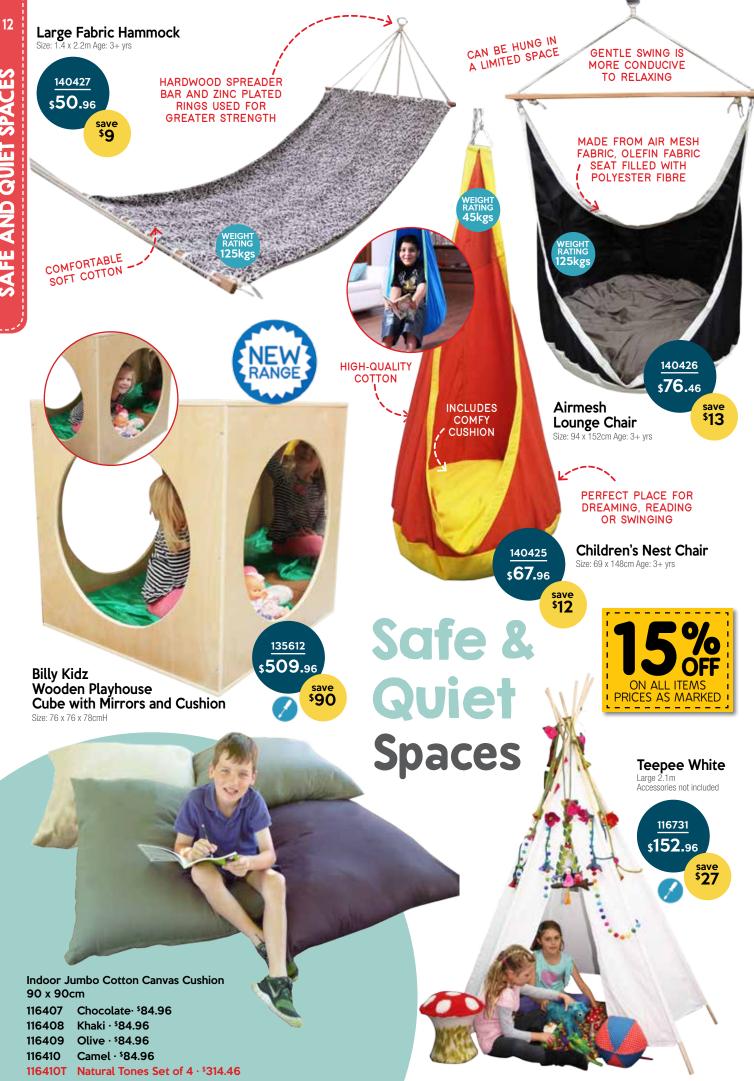

res such as pure wool and cotton, using old craft technique such as felt making, embroidery, crochet and knitting to enhance our designs

Edward learns to swim, a story of friendship

136555T \$**186.**96

save

\$33





BRING STORIES TO LIFE WITH THE AID OF HAND CRAFTED QUALITY FELT TOYS



#### **Book & Felt Toy Series** Set of P

Lucky the Lucky Duck. Help the scared, lost duckling by hiding in his rabbit hole.

ucky the lucky duck

Hope has a baby complete with foal



#### 132305T Big Book My World Of Discovery

#### 132296T Big Book Saving My World Set of 4

**BOOK WEEK** 

6

6

Prices are correct at time of printing, but are subject to change without notice.



www.bellbirdkidz.com.au





PHONE 1300 365 268



## Celebrate Literacy & Numeracy Week August 30th to September 6th





12 Beccelle Dr

#### Large 41 piece set contains: · Woodland fair y two storey house · Woodland fair y round house · Two piece wooden shelter · Wood slice · Felt toadstool stump · Two Green felt fairies · Two Grey felt fairies · Garden gnome · Seven rainbow gnomes · Seven mango wood animals · Five felt woodland animals · Two felt ducks · Felt river · Wooden bridge with railing · Felt mossy mat · Three spring season trees · Four seasonal trees



#### Natural Woodland & House Scene Large Set 41pcs Age: 3+ yrs

Note: Grass Mat (100 x 100cm) not included in either set but available for individual purchase. (135569)

**Open Ended Play** 





Note: Rainbow Mat not included in this set but available for individual purchase. (136266)

\_ \_ \_ \_ \_ \_ \_



PHONE 1300 365 268

www.bellbirdkid