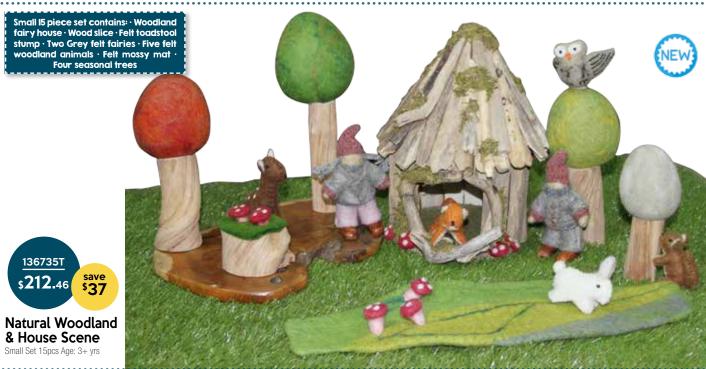

#### Large 41 piece set contains: · Woodland fair y two storey house · Woodland fair y round house · Two piece wooden shelter · Wood slice · Felt toadstool stump · Two Green felt fairies · Two Grey felt fairies · Garden gnome · Seven rainbow gnomes · Seven mango wood animals · Five felt woodland animals · Two felt ducks · Felt river · Wooden bridge with railing · Felt mossy mat · Three spring season trees · Four seasonal trees

#### Natural Woodland & House Scene Large Set 41pcs Age: 3+ yrs

Note: Grass Mat (100 x 100cm) not included in either set but available for individual purchase. (135569)

**Open Ended Play** 

Note: Rainbow Mat not included in this set but available for individual purchase. (136266)