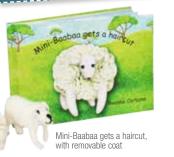

#### **Book & Felt Toy Series** Set of P

Lucky the Lucky Duck. Help the scared, lost duckling by hiding in his rabbit hole.

ucky the lucky duck

Hope has a baby complete with foal