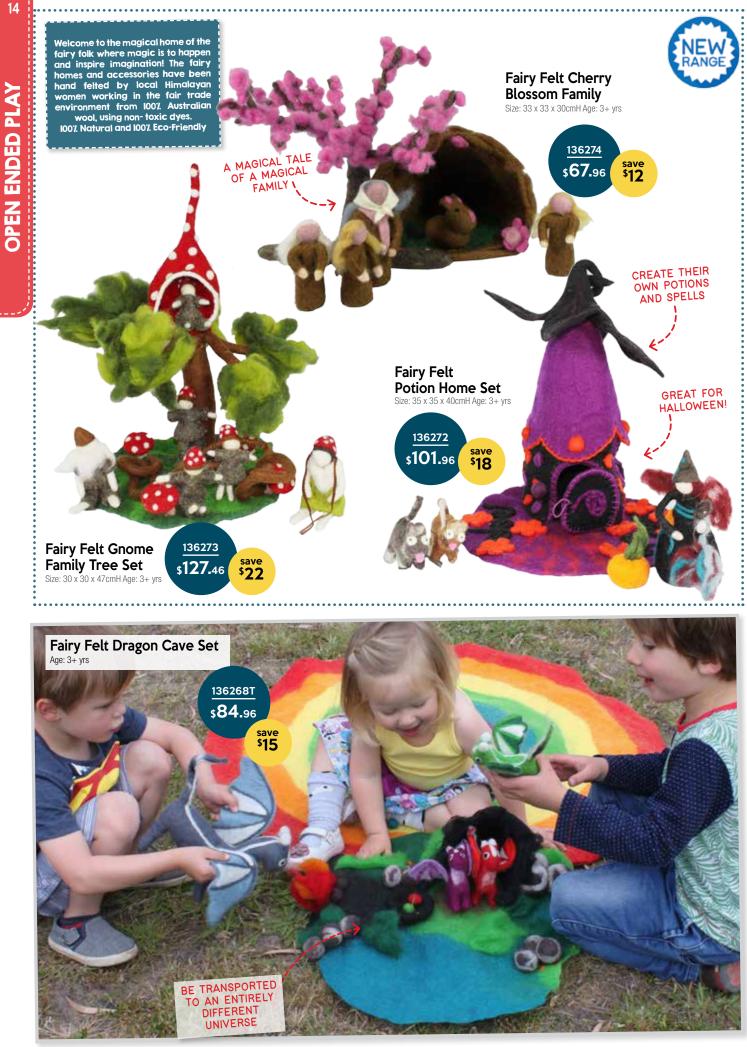

These felt products are hand made under Fair Trade by women in Nepal and are ated with all natural fibres such as pure wool and cotton, using old craft technique such as felt making, embroidery, crochet and knitting to enhance our designs

#### Large 41 piece set contains: · Woodland fair y two storey house · Woodland fair y round house · Two piece wooden shelter · Wood slice · Felt toadstool stump · Two Green felt fairies · Two Grey felt fairies · Garden gnome · Seven rainbow gnomes · Seven mango wood animals · Five felt woodland animals · Two felt ducks · Felt river · Wooden bridge with railing · Felt mossy mat · Three spring season trees · Four seasonal trees

#### Natural Woodland & House Scene Large Set 41pcs Age: 3+ yrs

Note: Grass Mat (100 x 100cm) not included in either set but available for individual purchase. (135569)

**Open Ended Play** 

Note: Rainbow Mat not included in this set but available for individual purchase. (136266)